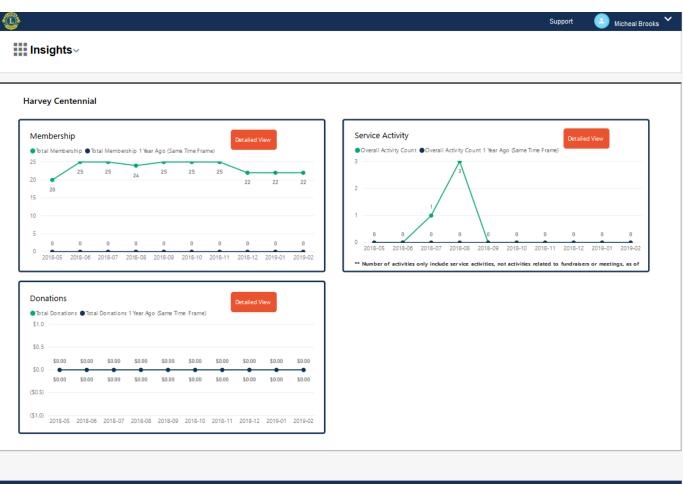

#### **Insights**

The Home page of Insights will show.

If the user wishes to switch applications, they can select the Insights selector in the top left to go back to the Application Switcher page.

Users will only see the information for their geographical area. Dashboard reports included are for:

- > Membership
- Service Activity
- Donations
- Clubs

The number of dashboard reports shown will depend on the user's permissions.

| Resources      | Lions Clubs International    |
|----------------|------------------------------|
| Contact Us     | 300 W. 22nd Street           |
| Privacy Policy | Oak Brook, IL 60523-8842 USA |
| Terms of Use   | +1 (630) 468-6900            |