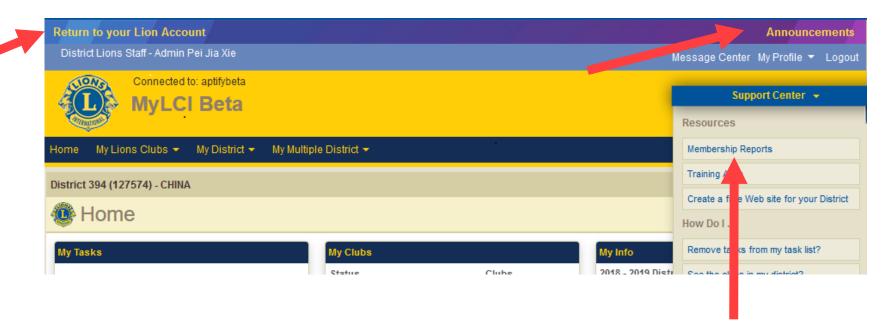

#### <u>MyLCI</u>

The Home page of MyLCI will show.\*

If the user wishes to switch applications, they can select the **Go Now** link in the top left to go back to the Application Switcher page for their Lion Account.

\*The following features have been moved to the Home page of MyLCI:

- Announcements
  - Note the new Announcements link in the upper right corner
- Membership Reports
  - These will be located in the Support Center panel