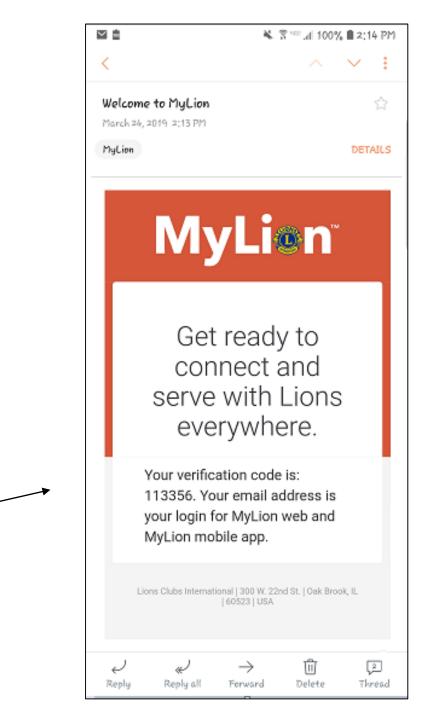

## Please enter the verification code we just sent you.

6. Go to your email to retrieve the verification code to complete your registration

## Please enter the verification code we just sent you.

| ode   |        | Resend Code              |
|-------|--------|--------------------------|
| 13356 |        |                          |
| COI   | NTINUE | I DID NOT RECEIVE A CODE |