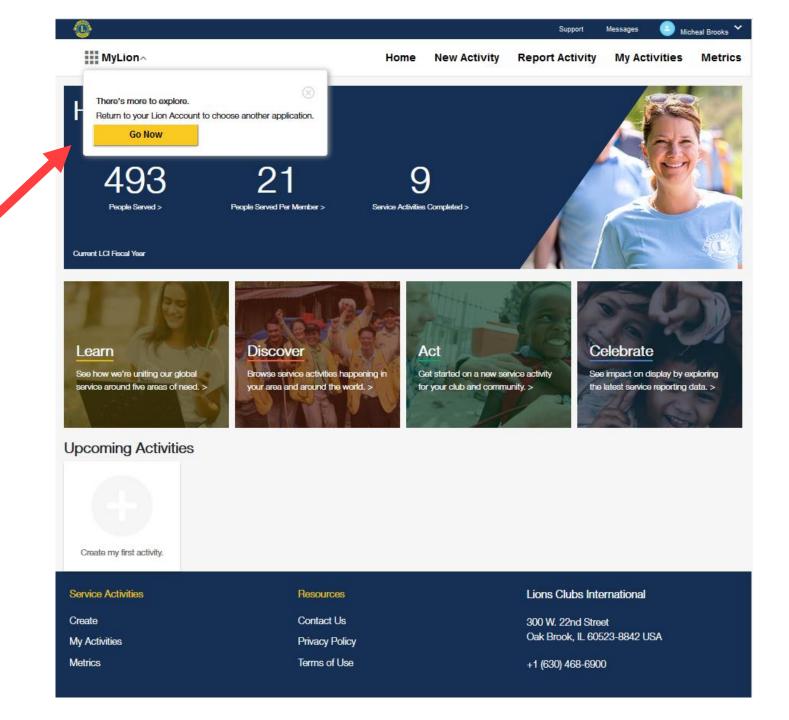

#### <u>MyLCI</u>

The Home page of MyLCI will show.\*

If the user wishes to switch applications, they can select the **Go Now** link in the top left to go back to the Application Switcher page for their Lion Account.

#### **MyLion**

The Home page of MyLion will show.

If the user wishes to switch applications, they can select the MyLion selector in the top left to go back to the Application Switcher page.