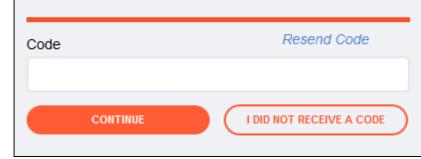

#### **Verification Code**

5. The screen for the verification code will show

## Please enter the verification code we just sent you.

6. Go to your email to retrieve the verification code to complete your registration

### **Verification Code**

- 7. Enter the verification code
- 8. Click Continue

## Please enter the verification code we just sent you.

| ode   |        | Resend Code              |
|-------|--------|--------------------------|
| 13356 |        |                          |
| COI   | NTINUE | I DID NOT RECEIVE A CODE |